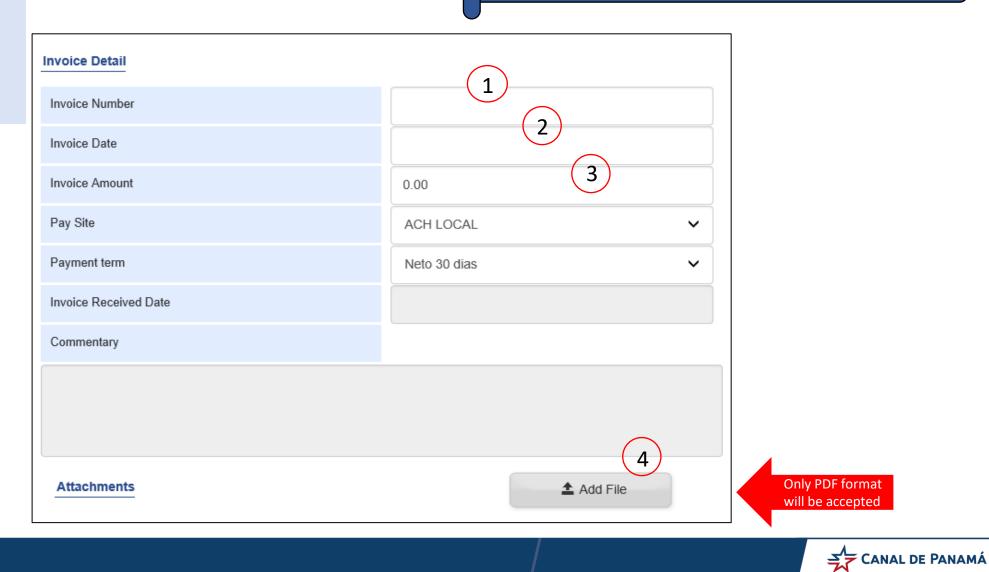

# Invoice Detail and Attachments:

1. Invoice Number

- 2. Invoice Date
- 3. Invoice Amount
- 4. Add File

INVOICE WILL BE ACCEPTED DURING PANAMA CANAL WORKING DAYS AND HOURS: MONDAY – FRIDAY (07:15 – 16:15). INVOICES REGISTERED AFTER 16:15 WILL BE RECEIVED THE NEXT WORKING DAY