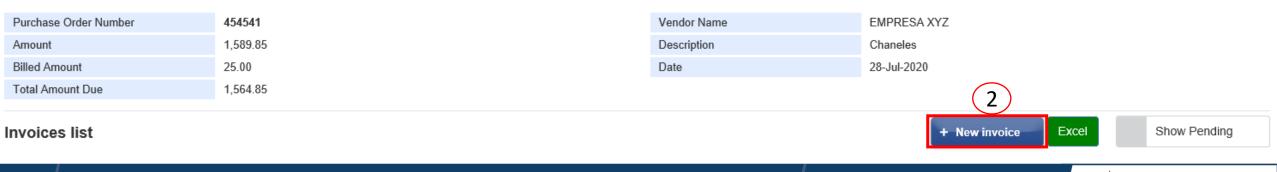

#### 3. Create a new invoice and attach the document

|                          |                                               | E S PAYMENTS QUERY NOTIFICATIONS |                 |                                                          |              |  |  |
|--------------------------|-----------------------------------------------|----------------------------------|-----------------|----------------------------------------------------------|--------------|--|--|
| After you find your      | Showing Purchase Orders for "Attach Invoices" |                                  |                 |                                                          |              |  |  |
| purchase order click on: | Showing 10 Record                             | rds   Sort by P/O Date           |                 |                                                          | 1            |  |  |
| 1. View Invoice          | Purchase Order                                | 454541                           | Vendor Name     | EMPRESA XYZ                                              |              |  |  |
| 2. New Invoice           | Number<br>Date                                | 28-Jul-2020                      | Description     | Chaneles                                                 |              |  |  |
| 2. New mode              | Amount                                        | 1,589.85                         | Purchasing site | CALLE 64 OES                                             |              |  |  |
|                          | Buyer                                         |                                  | Bill to         | 720004.L.FACO-FACT Oficina Central de Recibo de Facturas |              |  |  |
|                          | Buyer phone                                   |                                  | RUC             |                                                          | $\frown$     |  |  |
|                          | E-Mail                                        |                                  | Payment Site    | ACH LOCAL                                                | (1)          |  |  |
|                          | Billed Amount                                 | 25.00                            |                 |                                                          |              |  |  |
|                          |                                               |                                  |                 |                                                          | VIEW INVOICE |  |  |