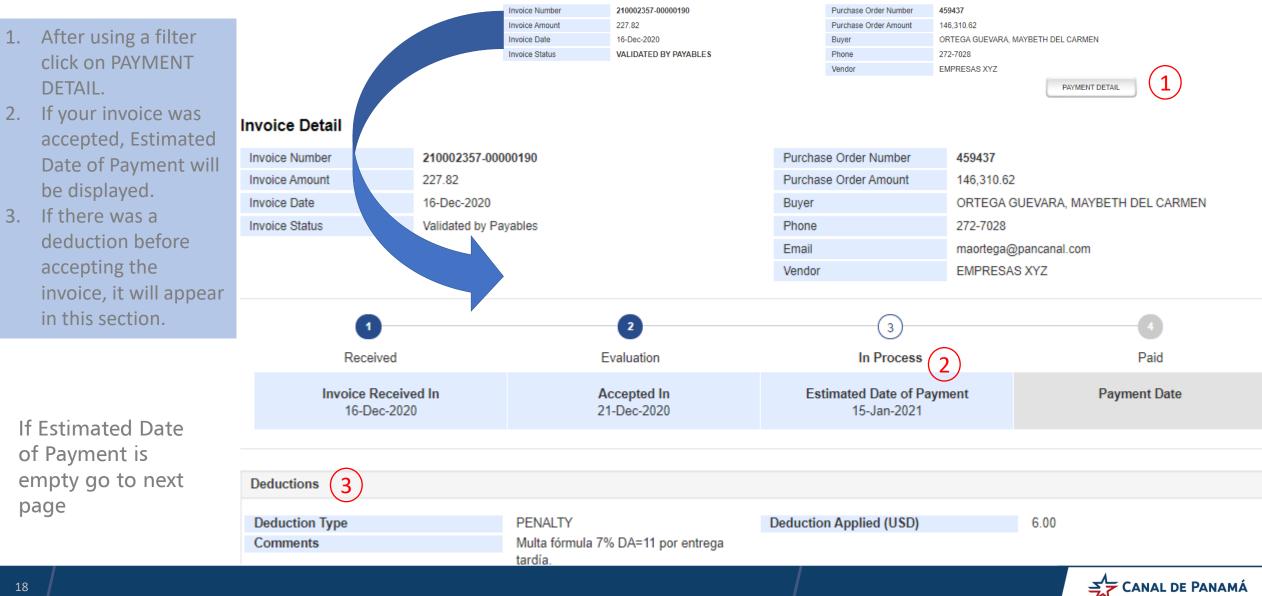

# PAYMENTS QUERY – ESTIMATED DATE OF PAYMENT

# PAYMENTS QUERY – ESTIMATED DATE OF PAYMENT

If 30 days have passed after the receipt of the invoice (1. Invoice Received In) and Estimated Date of Payment (3) is empty, contact your purchasing agent through his email for further details about invoice acceptance.

Invoice need to be accepted and sent to Account Payables in order to display an Estimated Date of Payment.

| Canal de Panamá             |    | Payment Pro      | vider Portal |             |                       | P Feedback                      | Antonella C+ Log<br>EMPRES<br>RUC 1719593-1- |
|-----------------------------|----|------------------|--------------|-------------|-----------------------|---------------------------------|----------------------------------------------|
| Search by Invoice Number    | ~  | S ATTACH INVOICE |              | FICATIONS   |                       |                                 |                                              |
| 00022119                    | ХQ | Invoice Detail   |              |             |                       |                                 |                                              |
| Filter by                   |    | Invoice Number   | 00022119     |             | Purchase Order Number | 460780                          |                                              |
| Invoice Status              |    | Invoice Amount   | 2,300.76     |             | Purchase Order Amount | 3,834.60                        |                                              |
| Draft                       |    | Invoice Date     | 18-Dec-2020  |             | Buyer                 | DICK LEON, MAURICIO GUSTAVO     |                                              |
| Sent Sent                   |    | Invoice Status   | Accepted     |             | Phone                 | 443-6020                        |                                              |
| Received                    |    |                  |              |             | Email                 | mdick@pancanal.com Buyer e-mail |                                              |
| Evaluation                  |    |                  |              |             | Vendor                | EMPRESA ABC                     |                                              |
| In Process                  |    |                  |              |             |                       |                                 |                                              |
| Paid                        |    | (1               |              |             |                       | 4                               |                                              |
| Rejected                    |    | Ċ                |              |             | 3                     |                                 |                                              |
| ate range           1 Month |    | Rec              | eived        | Evaluation  | In Process            | Paid                            |                                              |
| 2 Months                    |    | Invoice          | Received In  |             |                       |                                 |                                              |
| 3 Months                    |    |                  | Dec-2020     | Accepted In | Estimated Date of P   | ayment Payment Date             |                                              |
| 12 Months                   |    |                  |              |             |                       |                                 |                                              |
| SEARCH                      |    | Back             |              |             |                       |                                 |                                              |