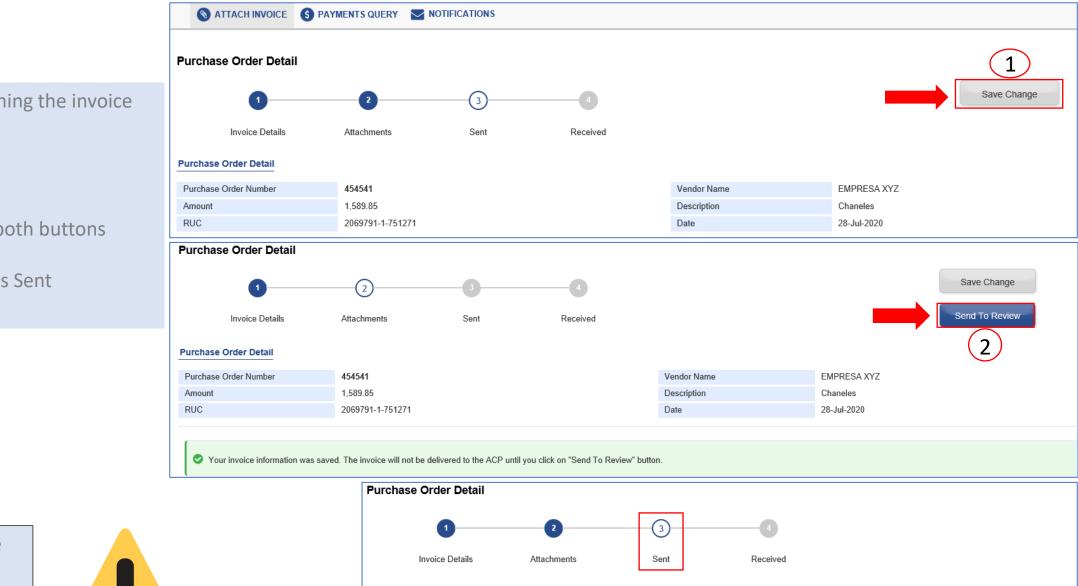

 Purchase Order Detail
 Vendor Name
 EMPRESA XYZ

 Purchase Order Number
 454541
 EMPRESA XYZ

 Amount
 1,589.85
 Description
 Chaneles

 RUC
 2069791-1-751271
 Date
 28-Jul-2020

When you finish attaching the invoice image click on:

- 1. Save Change
- 2. Send to Review
  - i. Verify that both buttons disappear
- 3. Verify that status is Sent

Invoice will not be delivered to the Panama Canal until you click on "Send to Review" button.